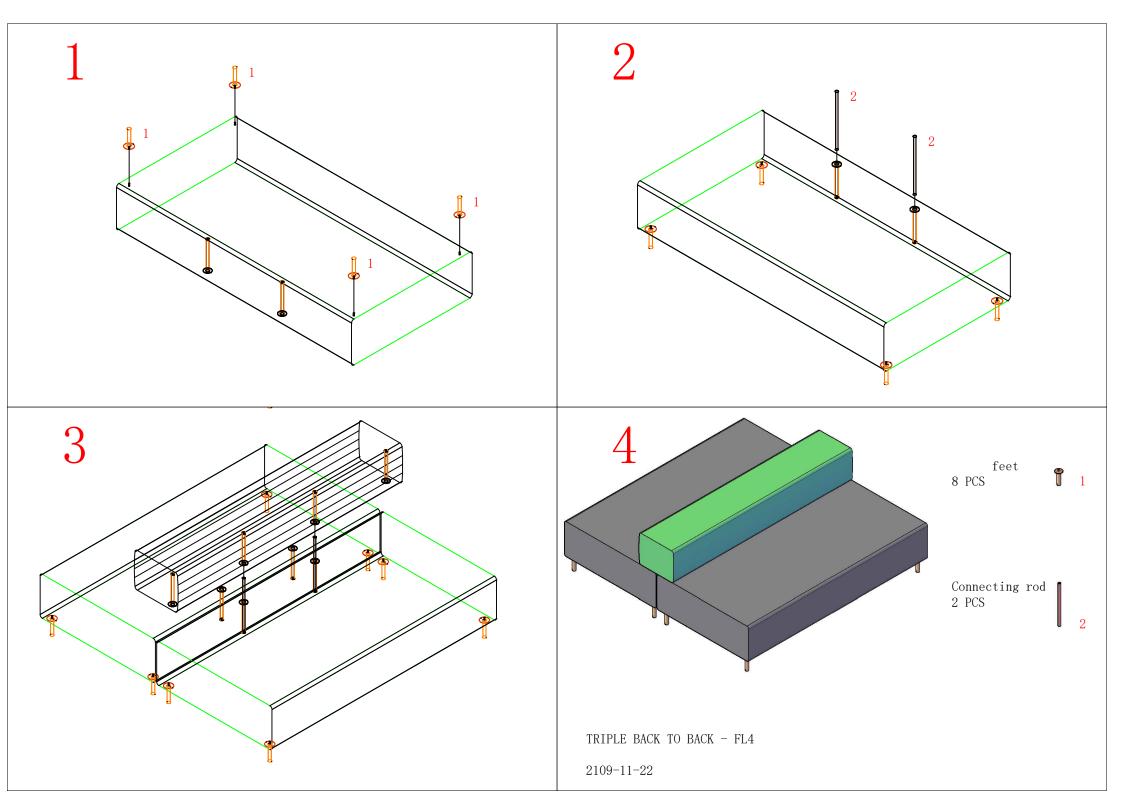

## **ASSEMBLY INSTRUCTIONS:**

Product Code : FL4 Product Name: Flexi Lounge - Triple Back to Back