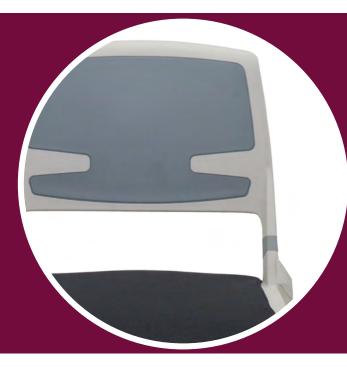

## **PRODUCT FEATURES**

- Polypropylene Chair
- Perfect Break Out or Visitor Chair
- White and Slate Grey Frame
- Grey Fabric Seat Cover Included
- All Materials 100% Recyclable
- Secondary Injection Moulding in back rest
- Virgin PP Plus GF 35% Material Used Throughout
- Weight Swing Technology in Back Rest
- Seat Cover Thickness 3mm
- BIPMA + GREENGUARD Accredited

#### **FINISHES**

- White and Slate Grey Frame
- Grey Fabric Seat Cover

• 10 Year Warranty