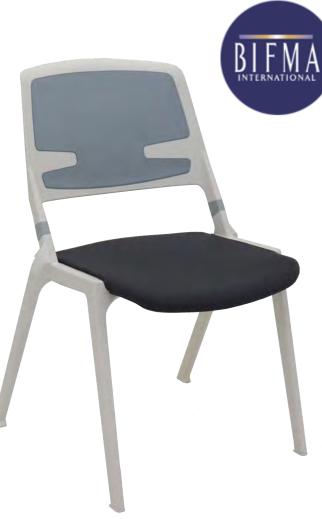

## **PRODUCT FEATURES**

- Polypropylene Chair
- Perfect Break Out or Visitor Chair
- White and Slate Grey Frame
- Grey Fabric Seat Cover Included
- All Materials 100% Recyclable
- Secondary Injection Moulding in back rest
- Virgin PP Plus GF 35% Material Used Throughout
- Weight Swing Technology in Back Rest
- Seat Cover Thickness 3mm
- BIPMA + GREENGUARD Accredited

#### PRODUCT DIMENSIONS

- Seat Width 465mm
- Seat Depth 450mm
- Back Height 395mm

#### **FINISHES**

- White and Slate Grey Frame
- Grey Fabric Seat Cover

• 10 Year Warranty